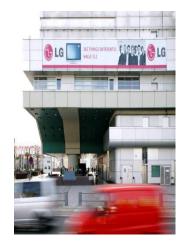

## **Outdoor Advertising**

Messedamm Rotunda Hall 13 and 16

Location: Messe Halls at intersection or entrance to highway

Measurement: 9.12 x 3.00 (min. 3 modules)

Mega-Banner Bridges

Location: South or North Bridge on access to congress centre

Measurement: 20.00 x 2.75 or 20.00 x 4.24