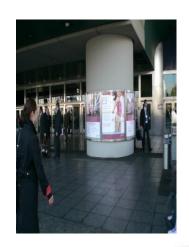

#### Posters & Banners on Pillars

**Banners Inside Congress Centre** 

Location: ICC Entrance Level, 14 pillars in total

Measurement: 1.50 x 3.50

Pillar Branding Inside Congress Centre

Location: 4 Pillars Main Entrance

Measurement: 7.43 height, 7.57 perimetre

or 4.88 height, 7.66 perimetre