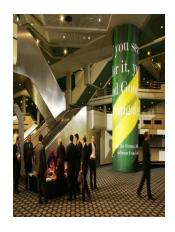

# Panels, Towers, Staircases....

A large variety of advertising opportunities are available in the form of panels, towers, staircases in and around the congress centre.