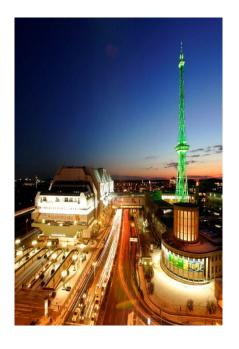

## **Outdoor Advertising**

Messedamm Rotunda Hall 13 and 16

Location: Messe Halls at intersection or entrance to highway

Measurement: 9.12 x 3.00 (min. 3 modules)

Mega-Banner Bridges

Location: South or North Bridge on access to congress centre