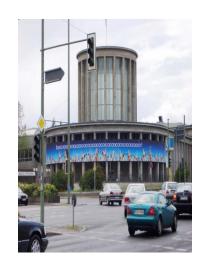

## **Outdoor Advertising**

Messedamm Rotunda Hall 13 and 16

Location: Messe Halls at intersection or entrance to highway

Measurement: 9.12 x 3.00 (min. 3 modules)

Mega-Banner Bridges

Location: South or North Bridge on access to congress centre