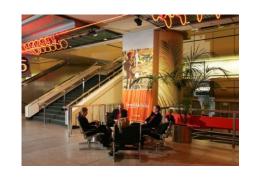

#### Posters & Banners on Pillars

**Banners Inside Congress Centre** 

Location: ICC Entrance Level, 14 pillars in total

Measurement: 1.50 x 3.50

Pillar Branding Inside Congress Centre

Location: 4 Pillars Main Entrance

Measurement: 7.43 height, 7.57 perimetre

or 4.88 height, 7.66 perimetre