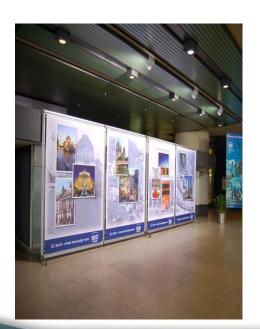

# **Entrance Lobby Signage**

**Hanging Panels** 

Location: Main Entrance Hall, Left & Right Hand Side

Measurement: 4.00 x 3.00

PILA - Frames

Location: Main Entrance Hall, Left Side

Measurement: 2.28 x 2.63

# Panels, Towers, Staircases....

A large variety of advertising opportunities are available in the form of panels, towers, staircases in and around the congress centre.