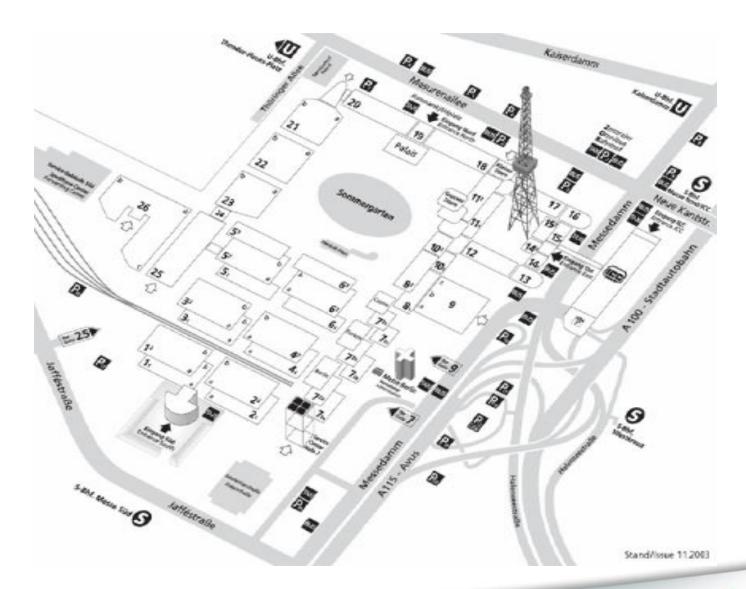

## Mega Banner & Posters

Mega Banner Congress Centre Facade Location: ICC West facing Messedamm

Measurement: 24.00 x 2.75

Posters Outside Congress Centre Location: ICC West facing Messedamm

Measurement: 1.25 x 1.40

#### Posters & Banners on Pillars

**Banners Inside Congress Centre** 

Location: ICC Entrance Level, 14 pillars in total

Measurement: 1.50 x 3.50

Pillar Branding Inside Congress Centre

Location: 4 Pillars Main Entrance

# **Entrance Lobby Signage**

**Hanging Panels** 

Location: Main Entrance Hall, Left & Right Hand Side

Measurement: 4.00 x 3.00

PILA - Frames

Location: Main Entrance Hall, Left Side

Measurement: 2.28 x 2.63

## **Outdoor Advertising**

Messedamm Rotunda Hall 13 and 16

Location: Messe Halls at intersection or entrance to highway

Measurement: 9.12 x 3.00 (min. 3 modules)

Mega-Banner Bridges

Location: South or North Bridge on access to congress centre

# Panels, Towers, Staircases....

A large variety of advertising opportunities are available in the form of panels, towers, staircases in and around the congress centre.