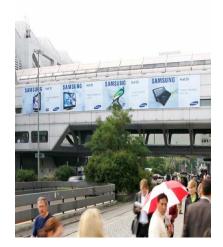

5

Posters Outside Congress Centre Location: ICC West facing Messedamm

Measurement: 1.25 x 1.40







#### Posters & Banners on Pillars

**Banners Inside Congress Centre** 

Location: ICC Entrance Level, 14 pillars in total

Measurement: 1.50 x 3.50





Pillar Branding Inside Congress Centre

Location: 4 Pillars Main Entrance

Measurement: 7.43 height, 7.57 perimetre

or 4.88 height, 7.66 perimetre





# **Entrance Lobby Signage**

**Hanging Panels** 

Location: Main Entrance Hall, Left & Right Hand Side

Measurement: 4.00 x 3.00



PILA - Frames

Location: Main Entrance Hall, Left Side

Measurement: 2.28 x 2.63







## **Outdoor Advertising**

Messedamm Rotunda Hall 13 and 16

Location: Messe Halls at intersection or entrance to highway

Measurement: 9.12 x 3.00 (min. 3 modules)





Mega-Banner Bridges

Location: South or North Bridge on access to congress centre

Measurement: 20.00 x 2.75 or 20.00 x 4.24





# Panels, Towers, Staircases....

A large variety of advertising opportunities are available in the form of panels, towers, staircases in and around the congress centre.













### Contact

#### For further information, please contact:

Aoife Sheil
Sales & Liaison Officer
Congress Division
European Society of Cardiology (ESC)

Tel: +33 (0) 4 92 94 86 78 Fax: +33 (0) 4 92 94 76 26 Email: asheil@escardio.org